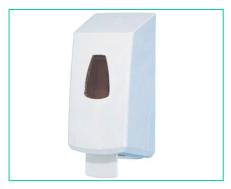

#### SURFACE SANITIZER

A surface sanitizer dispenser which is ideal for baby changing areas. Refill is replenished by our staff when servicing the nappy disposal unit.

Horizontal baby changing table

Nappy disposal unit

Surface sanitizer