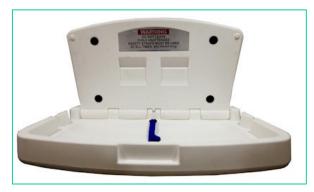

### HORIZONTAL BABY CHANGING TABLE

This product is manufactured in the UK and has been designed to be fully compliant with the British standard BS EN 12221-1:2008 and BS EN 12221-2:2008.

#### **FEATURES & BENEFITS**

- Wall-mounted with an adjustable safety belt
- Designed for continuous use up to 30kg
- Has a built-in liner storage and nappy hook
- Dimensions 834mm x 516mm

Installed by our highly trained team of engineers, you can be rest assured that your baby is safe.

#### SURFACE SANITIZER

A surface sanitizer dispenser which is ideal for baby changing areas. Refill is replenished by our staff when servicing the nappy disposal unit.

Horizontal baby changing table

Nappy disposal unit