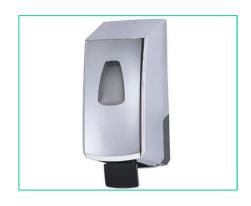

### **FEATURES & BENEFITS**

- Choose from luxury soap, anti-bacterial soap or alcohol gel
- Large volume of soap lotion or alcohol gel in a single dose
- Non-drip pump mechanism
- · Valuable locking system to deter theft and maintain content integrity
- · Available in white, bright chrome, satin chrome and designer
- Lever pump and automatic dispensers

## **DIMENSIONS**

One litre capacity Height: 260mm Width: 110mm Depth: 116mm

#### **OUR RANGE**

Designer

Bright or Satin chrome