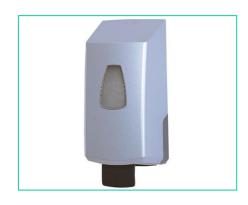

### **FEATURES & BENEFITS**

- Choose from luxury soap, anti-bacterial soap or alcohol gel
- Large volume of soap lotion or alcohol gel in a single dose
- Non-drip pump mechanism
- · Valuable locking system to deter theft and maintain content integrity
- · Available in white, bright chrome, satin chrome and designer
- Lever pump and automatic dispensers

## **DIMENSIONS**

One litre capacity Height: 260mm Width: 110mm Depth: 116mm

#### **OUR RANGE**

Designer

Bright or Satin chrome