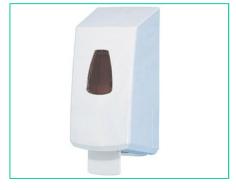

### **FEATURES & BENEFITS**

- Choose from luxury soap, anti-bacterial soap or alcohol gel
- Large volume of soap lotion or alcohol gel in a single dose
- Non-drip pump mechanism
- · Valuable locking system to deter theft and maintain content integrity
- · Available in white, bright chrome, satin chrome and designer
- Lever pump and automatic dispensers

## **DIMENSIONS**

One litre capacity Height: 260mm Width: 110mm Depth: 116mm

#### **OUR RANGE**

Designer

Bright or Satin chrome